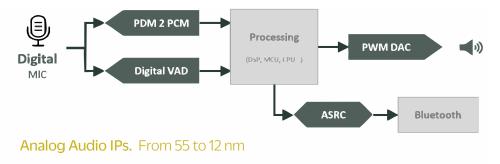

# **BAT: AUDIO PLATFORM**

35 years of experience

### WHAT IS BAT?

BAT is an advanced audio IP platform, providing high-fidelity audio IPs for battery powered SoC.
Dolphin's portfolio brings unmatched quality, power consumption and Innovation. From the industry's best ADC to the exclusive class-D IP, our audio redefines value creation, when developing IPs in-house and drastically reduce time-to-market, costs and risk. Our solutions promise not just extended battery life but optimization of trending use cases, like ANC, beamforming or voice user interface.

### **APPLICATIONS**

- Earbuds & headsets
- Smart Speaker
- Wearables
- AR/VR
- IoT devices
- Automotive
- Audio smart detection

# **One-Stop-Shop Platform**

## Digital Audio IPs. Process agnostic



# Analog MIC Analog MFCC Analog MFCC Analog MFCC Analog MFCC Analog MFCC

### **Key Performances**

- High SNR: 120 dB DAC; 109 dB ADC
- Low latency: down to 2 μS
- Low noise: down to 1.78 μVrms
- Low power: down to 125 μA ADC
- Low gate count ASRC and PWM DAC
- 8 µA Voice Activity Detection
- 4 µA Analog feature extraction

### **Key Features**

- O° Phase mismatch between channels
- Analog & Digital VAD
- Digital DAC
- PLL-less Audio codec
- Customizable audio codec