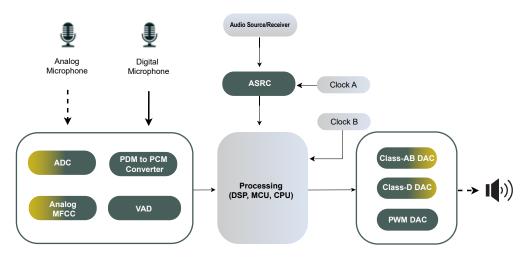

## WHAT IS BAT?

BAT is an advanced audio IP platform, providing high-fidelity audio IPs for battery powered SoC.

Dolphin Semiconductor portfolio brings unmatched quality, power consumption and innovation. From the industry's best ADC to the exclusive class-D IP, our audio redefines value creation, when developing IPs in-house and drastically reduce time-to-market, costs and risk. Our solutions promise not just extended battery life but optimization of trending use cases, like ANC, beamforming or voice user interface.

#### **Key Performances**

- High SNR: 120 dB DAC; 109 dB ADC
- Low latency: down to 1.5 μs
- Low noise: down to 1.78 μVrms
- Low power: down to 125 μA ADC
- Low gate count ASRC and PWM DAC
- 8 µA Voice Activity Detection
- 4 µA Analog feature extraction

## **Key Features**

- O° Phase mismatch between channels
- Analog & Digital VAD
- Digital DAC
- PLL-less audio codec
- Customizable audio codec