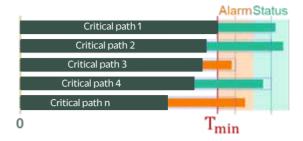

#### WHAT IS MEERKAT?

Meerkat is a highly accurate, in-situ timing monitor IP solution. It provides fully integrated and digital dynamic system compensation to ensure peak efficiency and reliability. Meerkat optimizes Power and **Performance** by enabling systems to operate at the lowest possible voltage without performances impact enabling zero failures. Meerkat is a margin-based solution to extend system capabilities further. With advanced status and alarm feedback, Meerkat proactively warns IR drop, workload impact, process variation and aging detection.

#### Meet with Meerkat Solution

Meerkat Platform

Critical and safety area detection