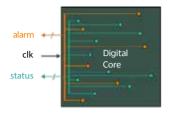

#### WHAT IS MEERKAT?

Meerkat is a highly accurate, in-situ timing monitor IP solution. It provides fully integrated and digital dynamic system compensation to ensure peak efficiency and reliability. Meerkat optimizes Power and **Performance** by enabling systems to operate at the lowest possible voltage without performances impact enabling zero failures. Meerkat is a margin-based solution to extend system capabilities further. With advanced status and alarm feedback, Meerkat proactively warns IR drop, workload impact, process variation and aging detection.

#### Meet with Meerkat Solution

Meerkat Platform

Critical and safety area detection