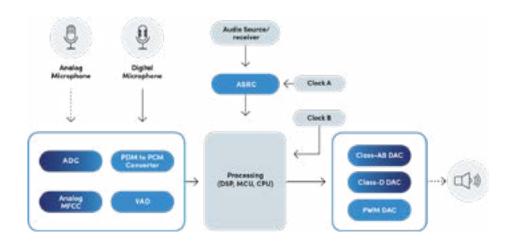

# **AUDIO IP PLATFORM**

## What is BAT?

BAT is an advanced audio IP platform, providing high-fidelity audio IPs for battery powered SoC.

Dolphin Semiconductor portfolio brings unmatched quality, power consumption and innovation. From the industry's best ADC to the exclusive class–D IP, our audio redefines value creation, when developing IPs in-house and drastically reduce time-to-market, costs and risk.

Our solutions promise not just extended battery life but optimization of trending use cases, like ANC, beamforming or voice user interface.

#### **APPLICATIONS**

- > Earbuds & Headsets
- > Smart Speakers
- > Wearables
- > AR/VR
- > IoT devices
- > Automotive
- > Audio smart detection

## **ONE-STOP SHOP PLATFORM**



## **KEY PERFORMANCES**

High SNR: 120 dB DAC; 109 dB ADC

Low latency: down to 1.5 µs

**Low noise:** down to 1.78 μVrms

**Low power:** down to 125 µA ADC

Low gate count ASRC and PWM DAC

8 μA Voice Activity Detection

4 μA Analog feature extraction

### **KEY FEATURES**

0° Phase mismatch between

channels

Analog & Digital VAD

Digital DAC

PLL-less audio codec

Customizable audio codec