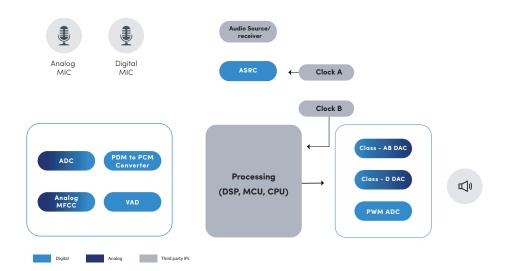

# **AUDIO IP PLATFORM**

## What is BAT?

BAT is an advanced audio IP platform, providing high-fidelity audio IPs for battery powered SoC.

Dolphin Semiconductor portfolio brings unmatched quality, power consumption and innovation. From the industry's best ADC to the exclusive class–D IP, our audio redefines value creation, when developing IPs in-house and drastically reduce time-to-market, costs and risk.

Our solutions promise not just extended battery life but optimization of trending use cases, like ANC, beamforming or voice user interface.

#### **APPLICATIONS**

- > Earbuds & Headsets
- > Smart Speakers
- > Wearables
- > AR/VR
- > IoT devices
- > Automotive
- > Audio smart detection

## **ONE-STOP SHOP PLATFORM**



## **KEY PERFORMANCES**

High SNR: 120 dB DAC; 109 dB ADC

Low latency: down to 1.5 µs

Low noise: down to 1.78 µVrms

Low power: down to 125 µA ADC

Low gate count ASRC and PWM DAC

8 µA Voice Activity Detection

 $4 \mu A$  Analog feature extraction

### **KEY FEATURES**

0° Phase mismatch between

channels

Analog & Digital VAD

Digital DAC

PLL-less audio codec

Customizable audio codec